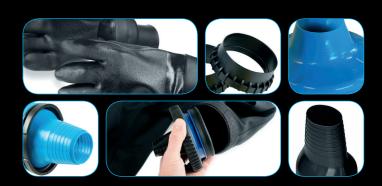

**NEVA - Dry Glove System** 

**OBERON** - Dry Glove System

**LIANA - Dry Glove System** 

Quick Glove - Dry Glove System

**QCS Oval Stiff Ring** 

Glove Lock QCP - Dry Glove System

QCS Oval - Attachment platform

Quick Cuff - Attachment platform

SLÄGGÖ Flex Ring - Attachment platform

ANTARES Oval Stiff Ring

**ANTARES** - Dry Glove System

VIRGO - Dry Glove System